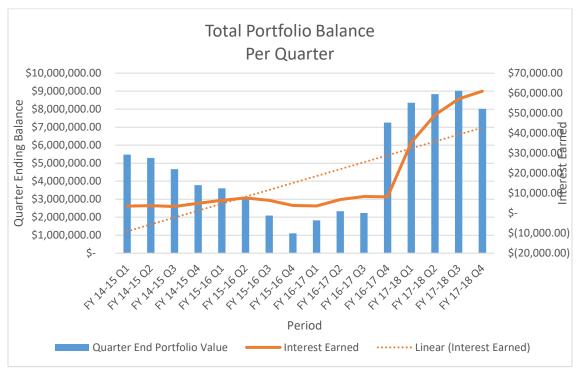

## For the Month of November, 2018

 Ending Cash Balance
 \$8,232,175.49

 Interest Earned
 \$20,887.67

 APY
 3.13%

 Interest Earned YTD
 \$41,397.22