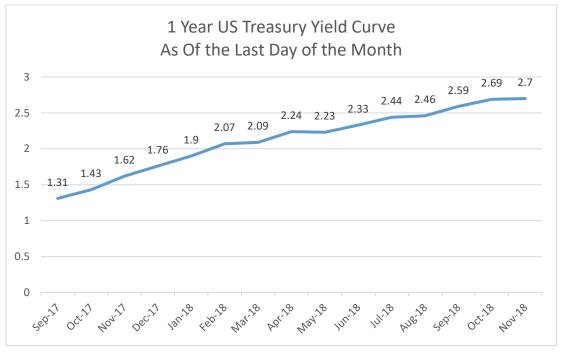

## For the Month of November, 2018

 Ending Cash Balance
 \$8,232,175.49

 Interest Earned
 \$20,887.67

 APY
 3.13%

 Interest Earned YTD
 \$41,397.22